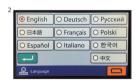

#### **COLOUR TOUCH PANEL -**

4.3" Colour LCD touch panel is equipped as standard.