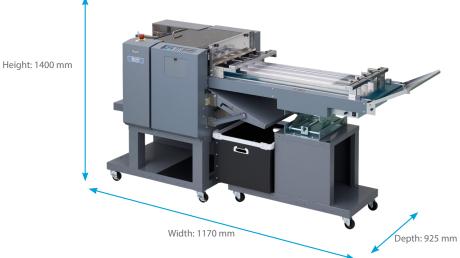

## **SPECIFICATIONS**

| DC-516                    |                                                          |
|---------------------------|----------------------------------------------------------|
| Power Supply              | 230VAC 50/60Hz                                           |
| <b>Machine Dimensions</b> | W 1170mm x D 925mm x H 1400mm                            |
| Gross Weight              | 175kgs                                                   |
| Net Weight                | 134kgs                                                   |
|                           | 21-up Business Cards SRA3<br>11/min                      |
| Speed                     | A4 to A5 Leaflets (creasing)<br>100/min                  |
|                           | 4-up Greetings Cards SRA3<br>23 cuts/min 100 creases/min |
| Max Sheet Length          | 670mm to 1600mm (Extended Mode)                          |
| Max Sheet Width           | 370mm                                                    |
| Finished Size             | W 48mm x L 49mm                                          |
| Min Paper Weight          | 110gsm                                                   |
| Max Paper Weight          | 350gsm Cutting/400gsm Creasing                           |
| Max Cuts                  | 30                                                       |
| Max Creases               | 20                                                       |