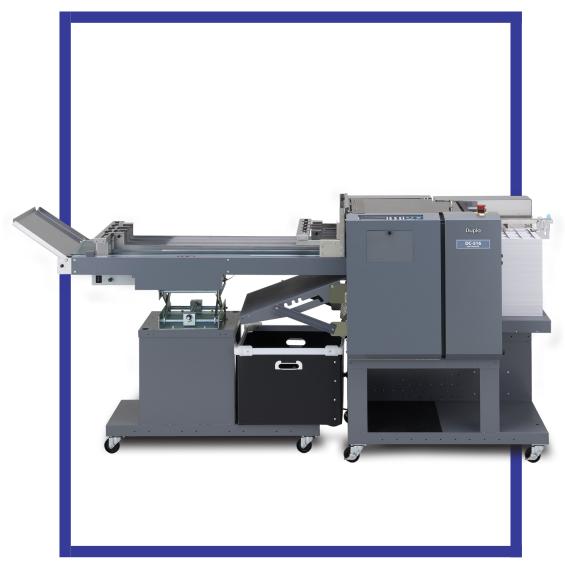

## **DC-516**

## Slitter/Cutter/Creaser

WWW.DUPLOINTERNATIONAL.COM

## **SPECIFICATIONS**

| DC-516                    |                                                          |
|---------------------------|----------------------------------------------------------|
| Power Supply              | 230VAC 50/60Hz                                           |
| <b>Machine Dimensions</b> | W 1170mm x D 925mm x H 1400mm                            |
| Gross Weight              | 175kgs                                                   |
| Net Weight                | 134kgs                                                   |
|                           | 21-up Business Cards SRA3<br>11/min                      |
| Speed                     | A4 to A5 Leaflets (creasing)<br>100/min                  |
|                           | 4-up Greetings Cards SRA3<br>23 cuts/min 100 creases/min |
| Max Sheet Length          | 670mm to 1600mm (Extended Mode)                          |
| Max Sheet Width           | 370mm                                                    |
| Finished Size             | W 48mm x L 49mm                                          |
| Min Paper Weight          | 110gsm                                                   |
| Max Paper Weight          | 350gsm Cutting/400gsm Creasing                           |
| Max Cuts                  | 30                                                       |
| Max Creases               | 20                                                       |